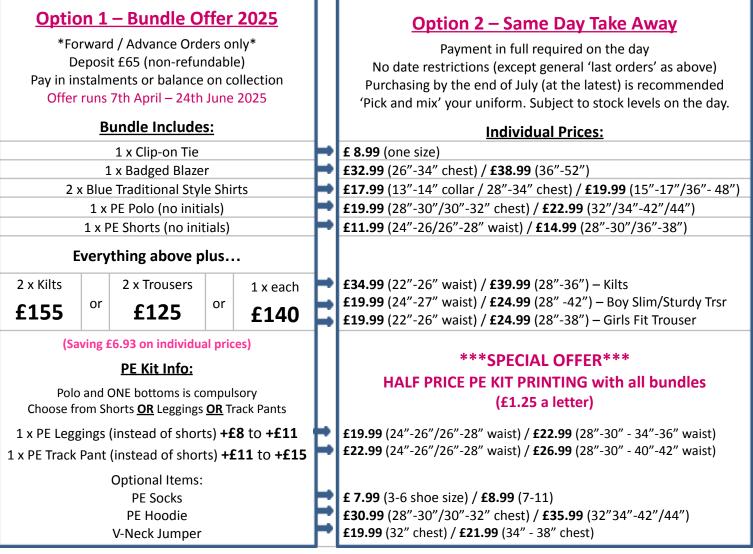

## Parklands School Uniform 2025

The cut-off date for our 'LAST ORDERS' this year (including online orders) will be Thurs 14<sup>th</sup> August @ 7pm

\*\*\*Size limitations apply on Bundle Offer – larger sizes are subject to an additional cost\*\*\*