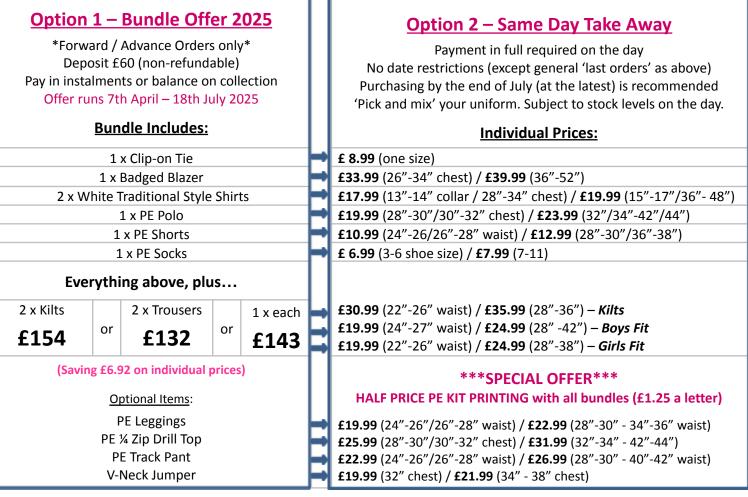

### Albany Academy School Uniform - BUNDLE OFFER 2025

The cut-off date for our 'LAST ORDERS' this year (including online orders) will be Thurs 14th August @ 7pm

\*\*\*Size limitations apply on Bundle Offer – larger sizes are subject to an additional cost\*\*\*

Initials can be printed on PE kits (optional) for £2.50 per initial. Please order/call in to arrange by Friday 25<sup>th</sup> July 2025.

Add any of these items to your main uniform order, no extra deposit required (just pay when you're ready, or on collection):

Backpacks (Various) £12.50 (£11.25 with bundle)

Gum Shield (clear) £5.50 (£4.95 with bundle)

Shin Pads £8.99 (£8.09 with bundle) (£3.15 with bundle)

PE Bag £3.50

SCHOOL UNIFORM SHOP SCHOOL UNIFORM SHOP SCHOOL UNDFORM SHOP SCHOOL UNDFORM SHOP SCHOOL UNDFORM SHOP SCHOOL UNIFORM SHOP

Softshell Coat £20.75-£30.00 (£18.68-£27.00 with bundle) (£7.19 with bundle)

Pk3 Knee Socks £7.99

**10 x Iron-on Name Tapes** £2.50 (£2.25 with bundle)

**Twin Pack Shirts** £17.99 - £19.99 (£16.19-£17.99 with bundle)