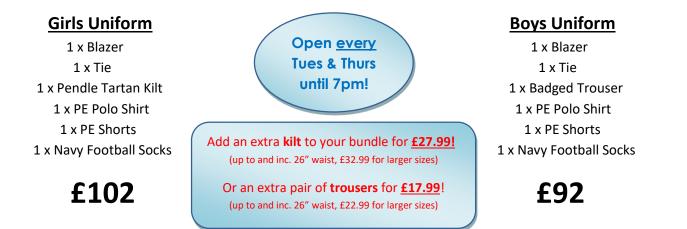

## Albany Academy School Uniform - BUNDLE OFFER 2022

Offer available **Monday 14<sup>th</sup> March – Friday 15<sup>th</sup> July** for advance orders only. £60 Non-Refundable deposit required. The cut-off date for our **'LAST ORDERS'** this year (including online orders) will be **Tues 16<sup>th</sup> August @ 7pm.** 

Initials can be printed on PE kits (this is optional, not compulsory) upon request *at point of order* for £2.50 per initial. If you would like your PE kit printing guaranteed in time for Back to School please order/call in by FRIDAY 29<sup>th</sup> JULY \*\*\*Bundle prices represent approx. £3.00 saving compared to buying items individually\*\*\*

Size limitations apply – some larger sizes are subject to an additional cost

Also Available (Optional Albany Items, prices from...): :: AKOA PE Drill Top £24.99 :: AKOA PE Track Pants £19.99 :: :: AKOA PE Leggings £18.99 :: Navy Knee Socks (Pk3) £6.99 :: :: Traditional (Pack of 2) easy/non-iron Shirts £14.99 :: :: Plain Navy V-Neck £18.99 ::

Whatever your requirements please feel free to pop into the shop, give us a call or send us a WhatsApp message.

Our **opening times** vary according to the time of year. Between September and July we are open: Mon & Fri 9.15-5.00, Tues & Thurs 9.15-7.00, Weds & Sat Closed.